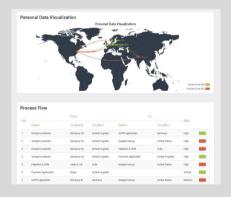

**Data Flow Visualization** across organizations as tools for easier analysis and executive communication. Get visibility on personal data flow for each processing activities.

**Comprehensive Dashboard** for Data Flow Mapping provides a detailed and comprehensive inventory of relevant data flows and potential risks across your organization.

Acknowledge any data transfer outside the EU or EEA.

**Intuitive Report** which clearly highlights your risks on personal data flow for each processing activities and data transfer across borders.

**Vestibu Personal Data Management** provides the foundation of your ongoing GDPR works to demonstrate compliance by visually document your data processing activities, data flows and data transfer outside EU/EEA countries.